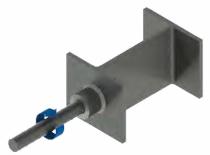

### **End anchors**

A convenient alternative to hooked bars to provide end anchorages in congested areas. standard anchorage heads are circular and have a net bearing area of 4 times or 9 times the cross-section of the bar.