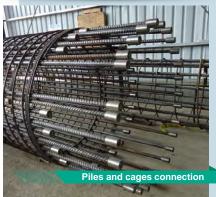

### Caging splice

To connect cages that haven't been pre-fabricated together or sets of bars that can't be brought butt to butt, Rolltec Caging Splice is your solution.

Both bars are threaded with a standard Rolltec thread, then the free rotating elements of the Caging Splice will restore thread continuity and make the connection.