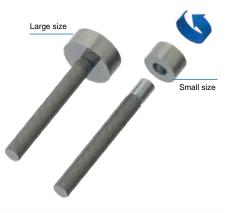

### **End anchors**

A convenient alternative to hooked bars to provide end anchorages in congested areas. standard anchorage heads are circular and have a net bearing area of 4 times or 9 times the cross-section of the bar.