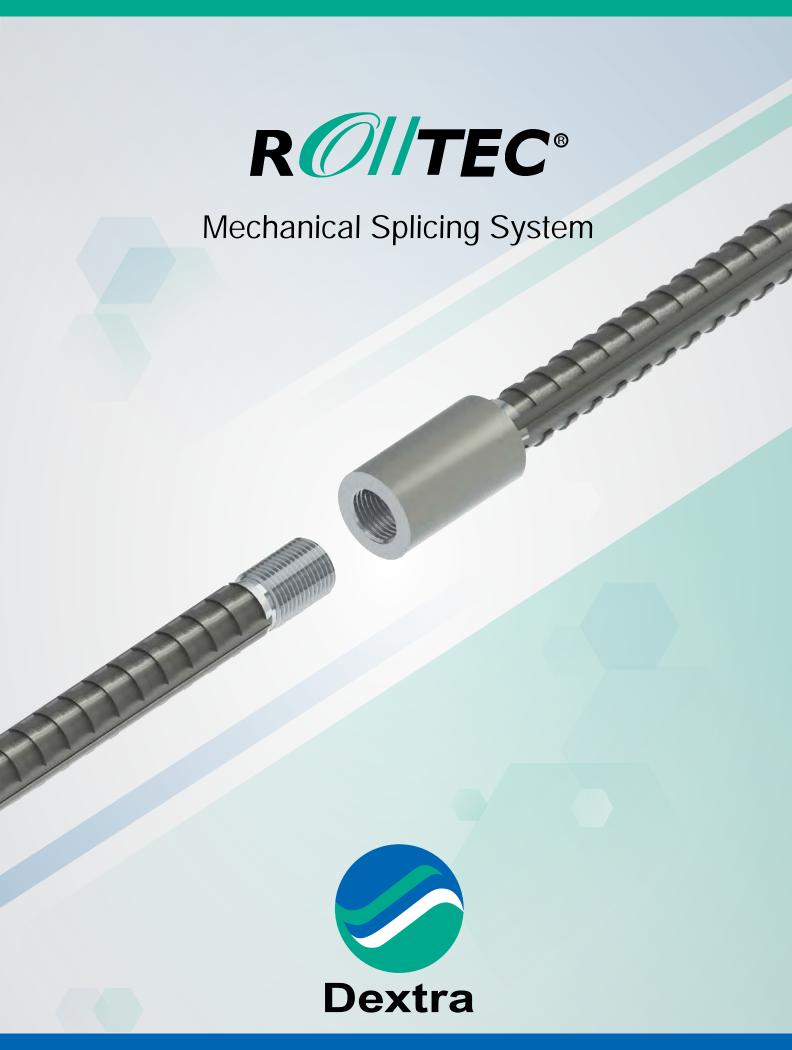

### Standard splice

Easy connection by bar rotation until full thread engagement (type A method).

Thanks to its parallel thread: no risk of mis-match or cross-threading