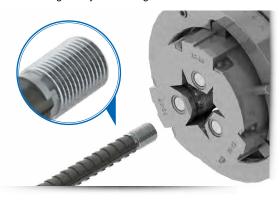

# **Rebar Preparation:**

### STEP 12 Thread Rolling

Threads are then formed on the peeled end of reinforcing bar by cold rolling.