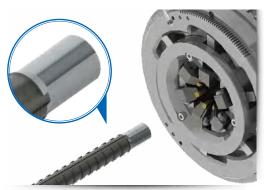

# **Rebar Preparation:**

### STEP ()1 Peeling

The end of the reinforcing bar is peeled.