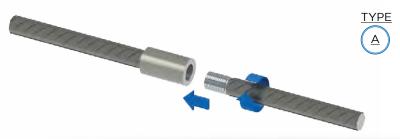

### **Position splice**

Even when both bars cannot be turned, the Rolltec® system uses the same standard coupler.

The coupler is fully engaged onto the extended thread of the connecting bar (step 1).

The assembly is simply completed by butting the bars end to end and screwing back the coupler onto the first bar until full engagement (step 2).

Position Type C is similar to Type B, with the addition of a lock-nut to maintain the second bar in position.

Rolltec rebar preparation equipment