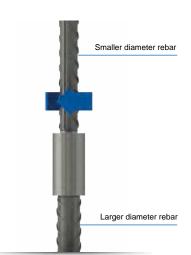

### **Transition splice**

The Rolltec® system offers special transition couplers between various rebar sizes that conveniently avoid the difficult task of planning in advance the need of transitions.