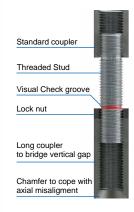

### Standard splice

Easy connection by bar rotation until full thread engagement (type A method).

Thanks to its parallel thread: no risk of mis-match or cross-threading

### **Position splice**

Even when both bars cannot be turned, the Rolltec® system uses the same standard coupler.

The coupler is fully engaged onto the extended thread of the connecting bar (step 1).

The assembly is simply completed by butting the bars end to end and screwing back the coupler onto the first bar until full engagement (step 2).

Position Type C is similar to Type B, with the addition of a lock-nut to maintain the second bar in position.

Rolltec rebar preparation equipment